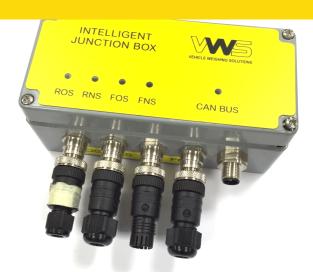

## INTELLIGENT JUNCTION BOX

Taking the ease, accuracy and reliability of on board weighing to a new level. Vehicle Weighing Solutions (VWS) and Applied Weighing have proudly produced Great Britain's most sophisticated and robust underbody load cell weigh systems. For the past 25 years, we've been proud to supply a diverse market, with reliable products and exceptional service.

Now, with the launch of the newly developed INTELLIGENT JUNCTION BOX, we can provide smart and remote fault diagnosis to ensure problems are rectified quickly and efficiently, with minimum impact on your operation. The INTELLIGENT JUNCTION BOX is a comprehensive diagnostic tool, used to indicate the functionality of active load cells and load cell cables.

## **KEY FEATURES**

Comprehensive diagnostic tool
Simple calibration
Aids accountability in the case of driver neglect
Remote diagnostics = first time fix

Contact us: +44 (0) 118 946 1900 | sales@vwsltd.co.uk